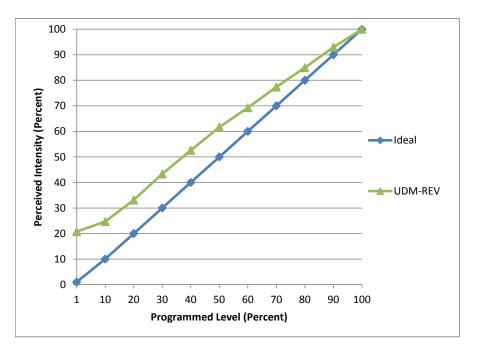

| ISD-601-500-15-D |
| Nominal Power (W) | 15               |
| Dimming Control   | Reverse          |
| Product Range     | -                |
| Test Date         | 7/12/2016        |

| Dimmer Tested Against:              | UDM-REV |
|-------------------------------------|---------|
| Pass/Fail                           | Pass    |
| Best-Fit Power Profile:             |         |
| Minimum ON                          | 3       |
| Maximum ON                          | 71      |
| Adjust                              | 100     |
| Light Output Range (vs. non-dimmed) |         |
| Maximum (Perceived)                 | 95.1%   |
| Minimum (Perceived)                 | 19.7%   |
| Minimum (Measured)                  | 3.9%    |

Linearity Curves (Best-fit Power Profile Applied):



## **Observations:**

bgk